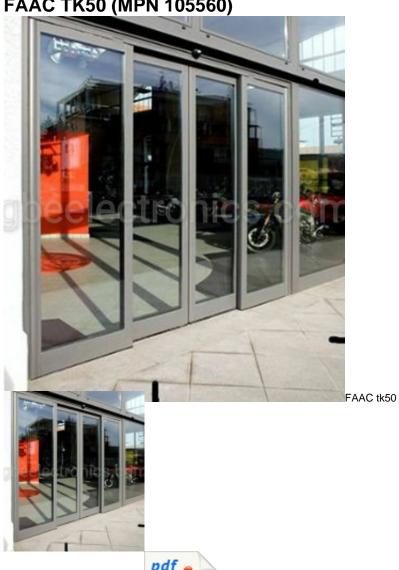

## **FAAC TK50 (MPN 105560)**

- FAAC TK50 door profile.
- TK50 for automatic entrances with increased section profile of 50 mm.
- The sturdiness of these profiles and their innovative design make these ideal for automatic entrances for installation in areas of high
- volume traffic where trolleys or suitcases may be present.
- The TK50 profiles are designed to be perfectly integrated with a break-out anti-panic system for applications requiring an emergency exit.
- Thermal insulating and burglar-resistant labyrinth profiles.
- · Accident-prevention rounded profiles with heat-resistant central striker seals and heatresistance brush between leaf and floor.
- Striker seal designed to facilitate the break-out ability of the sliding leaf.
- Complete with glass-retaining profiles and gaskets to house glass panels up to a max thickness of 32 mm.
- The base is 141 mm high and an internal seat houses the brushes for the thermal insulation and the sliding rails of the floor sliding block.