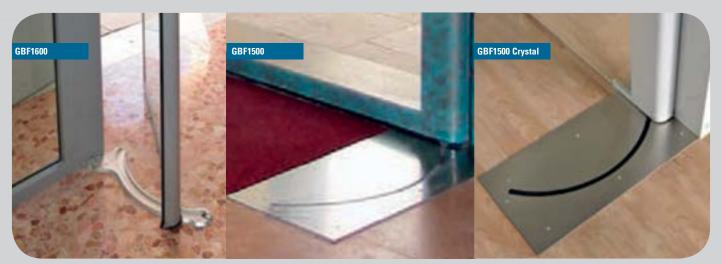

## GBF1500/1600

GBF1600 differs from the GBF1500 in terms of the absence of floor carriages, replaced by anodised aluminium rails to fix to the floor.

## **TECHNICAL CHARACTERISTICS**

The system consists of strong extruded aluminium; the moving parts run on ball bearings and the leaves are made of 10mm thick tempered glass. The anti-panic model **GBF1500** consists of magnetic devices that allow you to keep the leaves in the normal position, guaranteeing an adjustable release force not exceeding 220 N (replacing the conventional mechanical devices that can jam.) The system is equipped with carriages that are pre-installed inside an aluminium box with an optional dust cover.