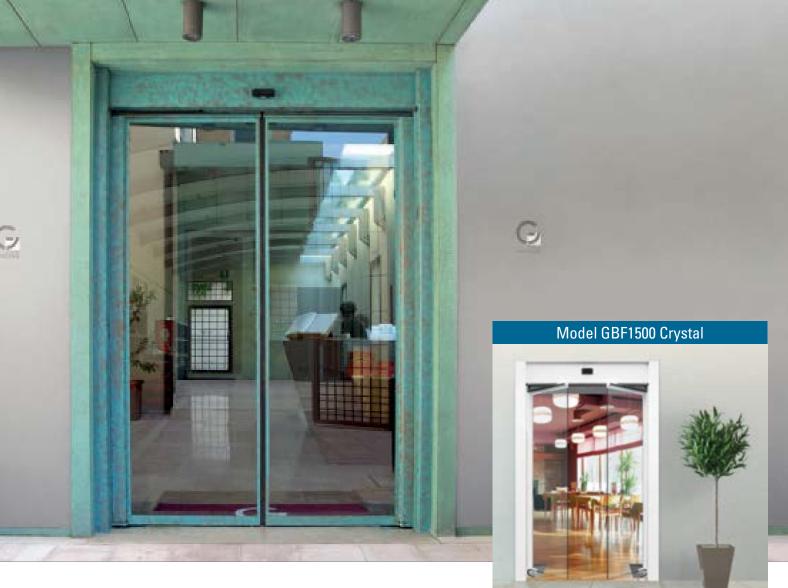

## GBF1500/1600

Elegant, functional, space-saving

 $\epsilon$ 

- Automatic balanced door with integrated anti-panic system
- Suitable for environments that do not allow the installation of the traditional horizontal sliding doors
- Available in two versions: framed leaf or glass leaf
- Patented product

## An elegant solution which facilitates compliance with legislation on safety exits.

The automatic door **GBF1500** is characterised by its particular opening movement with simultaneous rotation and retraction of the door leaves (balanced); this feature makes it particularly suitable in environments that do not allow the installation of the traditional horizontally sliding doors and that must still comply with the regulations on anti-panic safety exits. The opening of the doors in anti-panic mode in case of emergency, is performed with simple manual pressure (Fig.1): the hinged doors open wide laterally and immediately (Fig.2), freeing up the passageway as much as possible and then, after an adjustable period of time, close again automatically and the normal operation of the door is restored (Fig.3). The use of electronics of the highest level, the absence of sharp edges and the characteristics of the **GBF1500** system ensure efficiency and reliability.