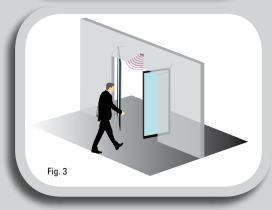

## An elegant solution which facilitates compliance with legislation on safety exits.

The automatic door **GBF1500** is characterised by its particular opening movement with simultaneous rotation and retraction of the door leaves (balanced); this feature makes it particularly suitable in environments that do not allow the installation of the traditional horizontally sliding doors and that must still comply with the regulations on anti-panic safety exits. The opening of the doors in anti-panic mode in case of emergency, is performed with simple manual pressure (Fig.1): the hinged doors open wide laterally and immediately (Fig.2), freeing up the passageway as much as possible and then, after an adjustable period of time, close again automatically and the normal operation of the door is restored (Fig.3). The use of electronics of the highest level, the absence of sharp edges and the characteristics of the **GBF1500** system ensure efficiency and reliability.