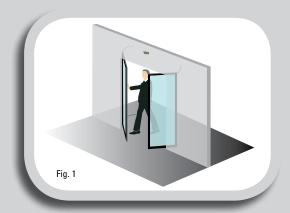

## An elegant solution which facilitates compliance with legislation on safety exits.

The automatic door **GBF1500** is characterised by its particular opening movement with simultaneous rotation and retraction of the door leaves (balanced); this feature makes it particularly suitable in environments that do not allow the installation of the traditional horizontally sliding doors and that must still comply with the regulations on anti-panic safety exits. The opening of the doors in anti-panic mode in case of emergency, is performed with simple manual pressure (Fig.1): the hinged doors open wide laterally and immediately (Fig.2), freeing up the passageway as much as possible and then, after an adjustable period of time, close again automatically and the normal operation of the door is restored (Fig.3). The use of electronics of the highest level, the absence of sharp edges and the characteristics of the **GBF1500** system ensure efficiency and reliability.