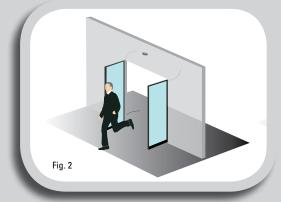

## An elegant solution which facilitates compliance with legislation on safety exits.

The automatic door **GBF1500** is characterised by its particular opening movement with simultaneous rotation and retraction of the door leaves (balanced); this feature makes it particularly suitable in environments that do not allow the installation of the traditional horizontally sliding doors and that must still comply with the regulations on anti-panic safety exits. The opening of the doors in anti-panic mode in case of emergency, is performed with simple manual pressure (Fig.1): the hinged doors open wide laterally and immediately (Fig.2), freeing up the passageway as much as possible and then, after an adjustable period of time, close again automatically and the normal operation of the door is restored (Fig.3). The use of electronics of the highest level, the absence of sharp edges and the characteristics of the **GBF1500** system ensure efficiency and reliability.