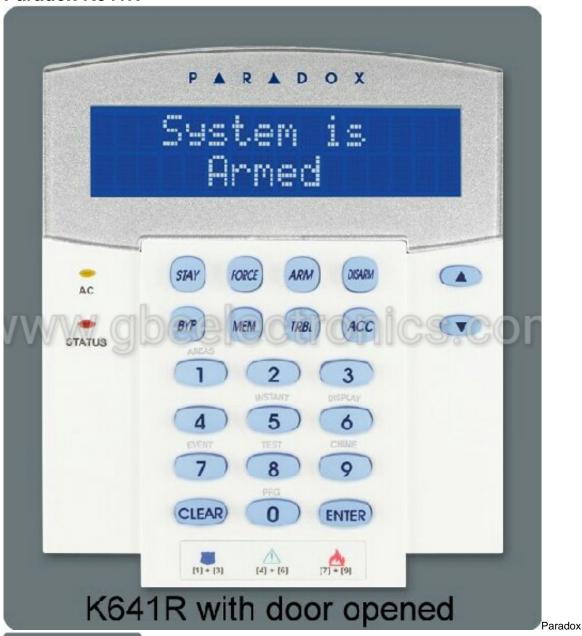

## Paradox K641R - (Replaced By K641R+)

- Zone alarm display: the zones in alarm are shown until the system is disarmed
- In-field firmware upgradeable via a CONV4USB and WinLoad
- Simplified end-user remote control programming
- Supports DGP-848, EVO96, EVO48 and EVO192
- 32-character blue LCD with programmable labels (via Memory Key, Winload, NEware or Module Broadcast feature)
- Available in Bulgarian, Croatian, Czech, Dutch, English, French, German, Greek, Hebrew, Hungarian, Italian, Polish, Portuguese,
- Russian, Slovak, Slovenian, Spanish, Swedish, and Turkish
- Assign to one or more partitions
- 1 addressable zone and 1 PGM output
- Independently set chime zones
- 14 one-touch action buttons
- 3 keypad-activated panic alarms Adjustable backlight, contrast and scroll speed
- Display time using the 12Hr or 24Hr format
- Built-in card reader. Just present access card directly to the keypad module
- Grant access via card and/or access code
- · Arm and disarm with a card
- · Door contact and request for exit inputs
- · Door lock output
- Programmable automatic unlocking schedule
- Door Left Open and Door Forced Open alarms